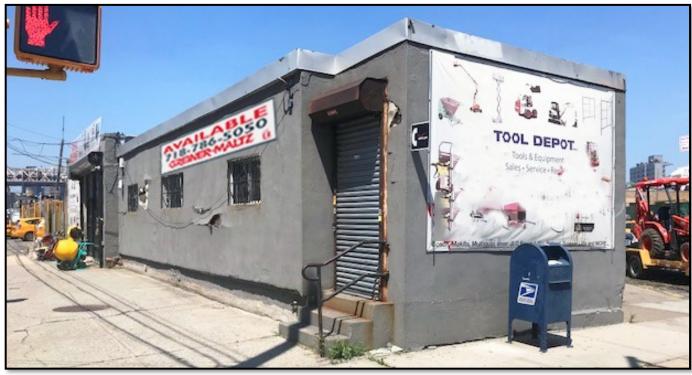

## **VERNON BOULEVARD**

LONG ISLAND CITY, NY 11101

## 2,600 SF INDUSTRIAL / RETAIL SPACE AVAILABLE

**ADDRESS:** VERNON BOULEVARD

LONG ISLAND CITY, NY 11101

**DETAILS:** PRIME INDUSTRIAL / RETAIL

SPACE AVAILABLE IN LIC

**SIZE:** 2,600 SF

• 1,500 SF DIVISION AVAILABLE

FEATURES: . PARKING

HEAVY FOOT TRAFFIC

FOR ADDITIONAL INFORMATION CONTACT:

718-786-5050